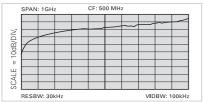

## HZ530 Near-Field Probe Set

Typical frequency response, E-field probe

Typical frequency response, H-field probe

Typical frequency response, high impedance probe

The HZ530 Probe Set consists of three active broadband probes for EMI diagnosis. The probes are designed for connection to a HAMEG spectrum analyzer with input impedance of  $50\,\Omega.$  The probes can be powered by the spectrum analyzer or batteries. The slim format ensures easy access to the test object even in cramped test environments.

The high-impedance probe can be used to determine interference levels on contacts, lines and printed circuit boards.

The E-field probe is the most sensitive of the three probes. It can be used to assess the total effect of shielding and filtering in a tested unit.