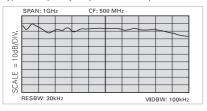

## HZ530 Near-Field Probe Set

Typical frequency response, E-field probe

Typical frequency response, H-field probe

Typical frequency response, high impedance probe

The HZ530 Probe Set consists of three active broadband probes for EMI diagnosis. The probes are designed for connection to a HAMEG spectrum analyzer with input impedance of  $50\,\Omega.$  The probes can be powered by the spectrum analyzer or batteries. The slim format ensures easy access to the test object even in cramped test environments.

The H-field probe provides a signal that is proportional to the magnetic field strength to the spectrum analyzer. This makes it possible to localize sources of interference with relatively high precision.