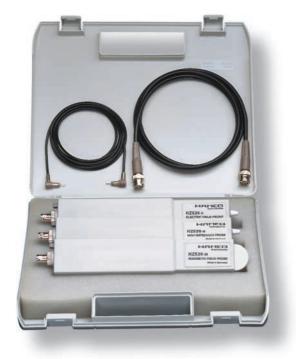

## HZ530 Near-Field Probe Set

Typical frequency response, E-field probe

Typical frequency response, H-field probe

Typical frequency response, high impedance probe

The HZ530 Probe Set consists of three active broadband probes for EMI diagnosis. The probes are designed for connection to a HAMEG spectrum analyzer with input impedance of  $50\,\Omega.$  The probes can be powered by the spectrum analyzer or batteries. The slim format ensures easy access to the test object even in cramped test environments.

## Technical specifications at 23 °C ± 2 °C

| Frequency Range:  | 100 kHz to 1 GHz                                                                                                              |
|-------------------|-------------------------------------------------------------------------------------------------------------------------------|
| Supply Voltage:   | 6 V DC from Spectrum<br>Analyzer or batteries<br>(4x Mignon/AA,<br>not included)                                              |
| Supply Current:   | approx. 10 – 24 mA DC                                                                                                         |
| Probe Dimensions: | 40 x 90 x 195 mm                                                                                                              |
| Cabinets:         | plastic,<br>internal electrical shielding                                                                                     |
| Set includes:     | 1 E-field probe 1 H-field probe 1 high-impedance probe 1 BNC cable 1.5 m 1 power cable Operator's Manual Robust carrying case |