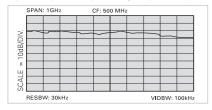

## HZ530 Near-Field Probe Set

Typical frequency response, E-field probe

Typical frequency response, H-field probe

Typical frequency response, high impedance probe

The HZ530 Probe Set consists of three active broadband probes for EMI diagnosis. The probes are designed for connection to a HAMEG spectrum analyzer with input impedance of  $50\,\Omega.$  The probes can be powered by the spectrum analyzer or batteries. The slim format ensures easy access to the test object even in cramped test environments.

The high-impedance probe can be used to determine interference levels on contacts, lines and printed circuit boards.

The E-field probe is the most sensitive of the three probes. It can be used to assess the total effect of shielding and filtering in a tested unit.